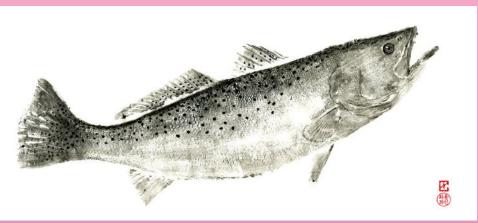

#### **VAC MEMBERS SHIRTS**

The club is going to print shirts to offer for sale to members. Similar to those that were done in 2017, the shirts will feature the image of a Gyotaku print of a speckled trout done by club member Rob Choi (see below). We plan to print gray heavy hooded sweatshirts and T-Shirts. The sweatshirts will have to be preordered by members now. The price will be \$40 for Large(L) and Extra Large(XXL) will be \$43. The cutoff date to order sweatshirts is August 24th.