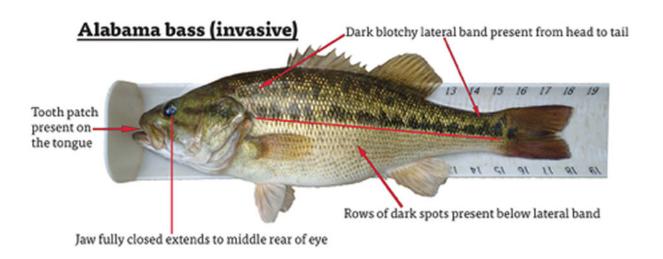

# DO YOU KNOW THE DIFFERENCE?

- Anglers are reminded that the introduction of novel predators can have unforeseen impacts on native or established ecosystems.
- The introduction of Alabama bass is illegal in Virginia. Alabama bass have been scientifically shown to out-compete established populations of largemouth bass and hybridize with smallmouth bass.
- Invasive species cause negative ecological and/or economic harm.
- Anglers who suspect they have captured an Alabama bass should take a picture of the fish, clip
  off a thumbnail-sized portion of one of the pelvic fins, and store the fin clip dry in an envelope.
   The pelvic fins are located on the bottom of the fish, just under the head. They should then either
  contact the Department of Wildlife Resources at: fisheries@dwr.virginia.gov or 804-367-1293.