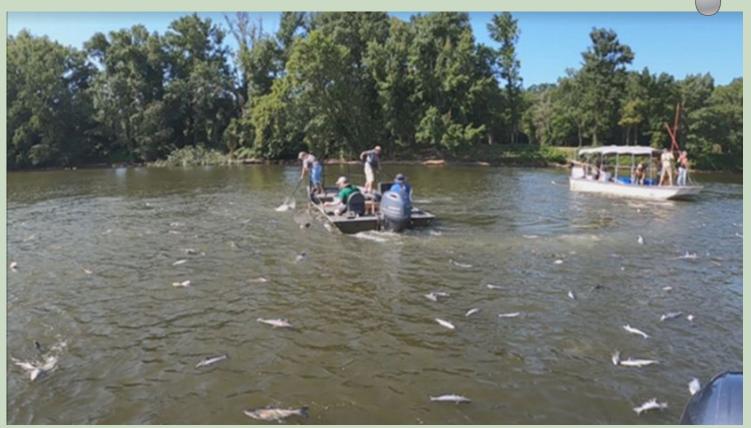

# Blue Catfish Sampling on the Pamunkey, Mattaponi, and Rappahannock Rivers

By Margi Whitmore/DWR Photos by Clinkt Morgenson/DWR

Virginia Department of Wildlife Resources (DWR) fisheries staff conducted annual blue catfish sampling over the past two weeks in the Pamunkey, Mattaponi, and Rappahannock rivers.

Biologists used low-frequency electrofishing to temporarily immobilize catfish in order to collect length and weight data and track the population. (Wondering what electrofishing is? Check out Not Too Shocking: Your Electrofishing Questions Answered.) Larger size classes and higher numbers of blue catfish were consistently found in deep holes off the main channel and around outside river bends. Areas near drop-offs and with structure, like tree stumps or submerged trees, also held more and larger fish.