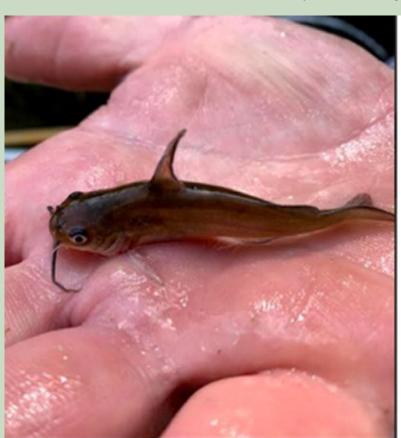

# Blue Catfish Sampling on the Pamunkey, Mattaponi, and Rappahannock Rivers

By Margi Whitmore/DWR Photos by Clinkt Morgenson/DWR

Virginia Department of Wildlife Resources (DWR) fisheries staff conducted annual blue catfish sampling over the past two weeks in the Pamunkey, Mattaponi, and Rappahannock rivers.

Biologists used low-frequency electrofishing to temporarily immobilize catfish in order to collect length and weight data and track the population. (Wondering what electrofishing is? Check out Not Too Shocking: Your Electrofishing Questions Answered.) Larger size classes and higher numbers of blue catfish were consistently found in deep holes off the main channel and around outside river bends. Areas near drop-offs and with structure, like tree stumps or submerged trees, also held more and larger fish.