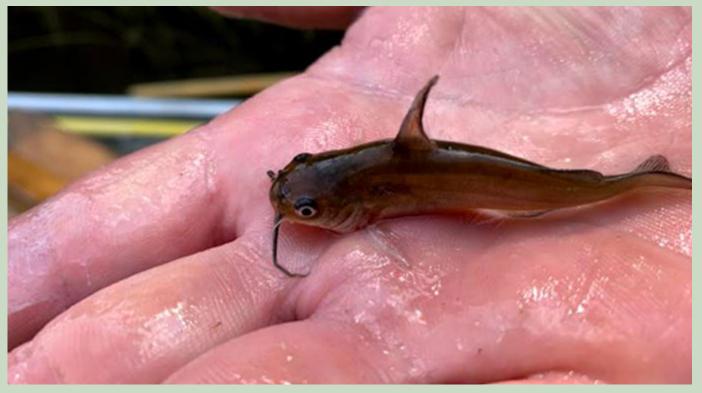

# Blue Catfish Sampling on the Pamunkey, Mattaponi, and Rappahannock Rivers

By Margi Whitmore/DWR Photos by Clinkt Morgenson/DWR

Virginia Department of Wildlife Resources (DWR) fisheries staff conducted annual blue catfish sampling over the past two weeks in the Pamunkey, Mattaponi, and Rappahannock rivers.

Biologists used low-frequency electrofishing to temporarily immobilize catfish in order to collect length and weight data and track the population. (Wondering what electrofishing is? Check out Not Too Shocking: Your Electrofishing Questions Answered.) Larger size classes and higher numbers of blue catfish were consistently found in deep holes off the main channel and around outside river bends. Areas near drop-offs and with structure, like tree stumps or submerged trees, also held more and larger fish.

In the Rappahannock River, larger catfish were found in the lower salinity reaches upstream and just downstream of Port Royal. Cat Point Creek, a tributary just upstream of Tappahannock, had good numbers of fish and great size distributions in the vicinity of the Rappahannock River Valley National Wildlife Refuge. The largest fish collected and released by DWR weighed in at 51 pounds from the upstream reaches of the Rappahannock River.

Page 5

The Pamunkey River also produced better size distributions and higher numbers of fish further upstream, in the vicinity of the railroad bridge and above. The Rappahannock, Mattaponi, and Pamunkey rivers all produced plenty of good eatingsize blue catfish in the 3- to 5-pound range, but the largest fish sampled this year came out of deep holes on the outside bends of the upstream Rappahannock River. The James, Chickahominy, and Piankatank rivers will be sampled next year. Looking for a great place to catch catfish? Check out FishLocalVA!