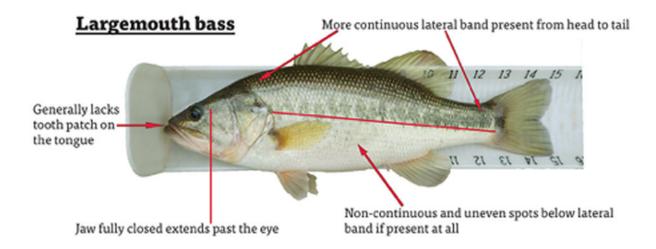

# DO YOU KNOW THE DIFFERENCE?

- Anglers are reminded that the introduction of novel predators can have unforeseen impacts on native or established ecosystems.
- The introduction of Alabama bass is illegal in Virginia. Alabama bass have been scientifically shown to out-compete established populations of largemouth bass and hybridize with smallmouth bass.
- Invasive species cause negative ecological and/or economic harm.
- Anglers who suspect they have captured an Alabama bass should take a picture of the fish, clip
  off a thumbnail-sized portion of one of the pelvic fins, and store the fin clip dry in an envelope.
   The pelvic fins are located on the bottom of the fish, just under the head. They should then either
  contact the Department of Wildlife Resources at: fisheries@dwr.virginia.gov or 804-367-1293.