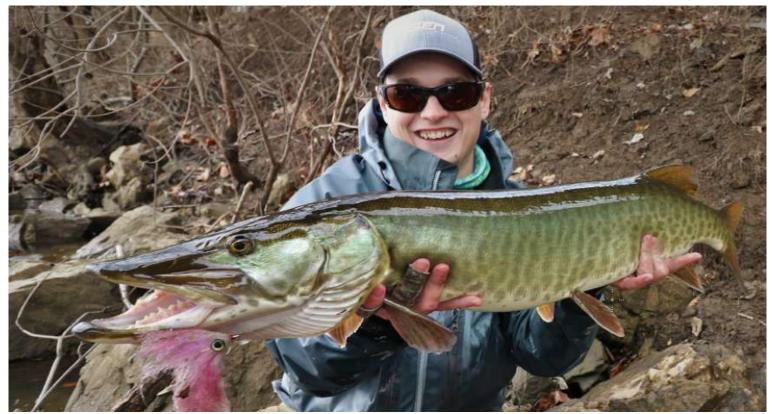

#### Recent Catch Photos

Pages 8-10

#### **ANNUAL AWARDS 2020**

|                            |         |             |               | Pre         | sident's A            | ward Fr            | eshwater             |                 |                 |               |              |           |  |
|----------------------------|---------|-------------|---------------|-------------|-----------------------|--------------------|----------------------|-----------------|-----------------|---------------|--------------|-----------|--|
| Species Name               |         | We          | ight L        | .ine        | Division              | Poi                | nts Date             | e               | Location        |               |              | Bait      |  |
| GAR, ALL                   | F COUS  | INS 16      | o-12oz 2      | 2           | PLUG                  | 558                | 2019                 | 9-12-27         | JAM             | MES RIVER,    | VA           | Grub      |  |
|                            |         |             |               | Pre         | esident's /           | Award S            | altwater             |                 |                 |               |              |           |  |
| Species                    | Nar     | ne We       | ight          | Line        | Divisi                | on                 | Points               |                 | Date            | Location      |              | Bait      |  |
|                            |         |             |               | Div         | ision Aw              | ards Fre           | shwater              |                 |                 |               |              |           |  |
| Species                    | Name    | We          | ight Lir      | ne Di       | vision                | Points             | Date                 | L               | ocation         |               | Bait         |           |  |
| GAR, ALL C CLEVINGER       |         | IGER 16II   | o-12oz 6      | SP          | SPIN 33               |                    | 2019-12-27           |                 | JAMES RIVER, VA |               | Finesse Grub |           |  |
| GAR, ALL F COUSINS         |         | NS 16II     | o-12oz 2      | PLI         | JG                    | 558                | 2019-12-2            | 27 3.           | AMES RIVI       | ER, VA        | Grub         |           |  |
|                            |         |             |               | Di          | ivision Aw            | ards Sa            | ltwater              |                 |                 |               |              |           |  |
| Species                    | Nar     | ne We       | ight          | Line        | Divisi                |                    | Points               | I               | Date            | Location      |              | Bait      |  |
|                            |         |             | "W:           | abact D     | aint" Cna             | ciac Awa           | uda Evaabur          |                 |                 |               |              |           |  |
| Species                    |         | Name        | "ні<br>Weight |             |                       | cies Awa<br>Points | ards Freshwa<br>Date | ter<br>Location | ń               |               | Bait         |           |  |
| BASS, STRIP                | ED (LL) | RL WHITE    | 4lb-2oz       | 4 5         | PIN                   | 103                | 2019-12-06           | BUGGS I         | SLAND, V        | A             | Jig          |           |  |
| BASS, WHITE                | ·       | RL WHITE    | 1lb-6oz       | 4 5         | PIN                   | 147                | 2019-12-06           |                 | SLAND, V        |               | Jig          |           |  |
| CARP                       |         | F COUSINS   | 5lb-10oz      | 2 5         |                       |                    | 2020-01-05           |                 | IVER, VA        |               | Grub         |           |  |
| CRAPPIE, ALL               |         | F COUSINS   | 1lb-4oz       | 2 5         |                       |                    | 2019-12-06           |                 | SLAND LA        | KE, VA        | Hair Jig     |           |  |
| GAR, ALL                   |         | F COUSINS   | 16lb-12oz     | 2 P         |                       |                    | 2019-12-27           |                 | IVER, VA        | Short College | Grub         |           |  |
| - //uchoken/#// Day (004-) |         | M OSTRANDER | 15lb-0oz      | 8 S         |                       |                    | 2020-01-09           |                 |                 |               | 6" Jointed H | lard Bait |  |
|                            |         |             | "4            | iahost      | Doint" Cn             | ncina Au           | ards Saltwa          | tow             |                 |               |              |           |  |
| Species                    | Nar     | ne We       |               | Line        | Divisi                |                    | Points               |                 | Date            | Location      |              | Bait      |  |
|                            |         |             |               | Heavie      | st" Specie            | s Award            | ls Freshwate         | r               |                 |               |              |           |  |
| Species                    |         | Name        | Weight        |             | Division              |                    |                      |                 | ation           | E             | Bait         |           |  |
| BASS, STRIP                | ED (LL) | RL WHITE    | 4lb-2oz       | 4           | SPIN                  | 103                | 2019-12-0            | 06 BUG          | GS ISLAN        | D, VA J       | ig           |           |  |
| BASS, WHITE                | . 12 20 | RL WHITE    | 1lb-6oz       | 4           | SPIN                  | 147                | 2019-12-0            |                 | GS ISLAN        |               | ig           |           |  |
| CARP                       |         | F COUSINS   | 5lb-10oz      | 2           | SPIN                  | 175                | 2020-01-0            |                 | ES RIVER,       | 5.90 m        | Grub         |           |  |
| CRAPPIE, ALL               |         | RL WHITE    | 1lb-8oz       | 4           | SPIN                  | 187                | 2019-12-0            |                 | GS ISLAN        |               | ig           |           |  |
| GAR, ALL                   |         | C CLEVINGER | 16lb-12oz     | 6           | SPIN                  | 335                | 2019-12-2            |                 | ES RIVER,       | MARKET SOO    | inesse Grub  |           |  |
| MUSKELLUNG                 | SE, ALL | M OSTRANDE  | 15lb-0oz      | 8           | SPIN                  | 250                | 2020-01-0            | 9 <b>JAM</b>    | ES RIVER,       | VA 6          | " Jointed Ha | rd Bait   |  |
|                            |         |             |               | "Heavie     | set" Sneci            | oc Awar            | ds Saltwater         | ■or             |                 |               |              |           |  |
| Species                    | Nar     | ne We       |               | Line        | Divisi                |                    | Points               |                 | Date            | Location      |              | Bait      |  |
|                            |         |             |               | *******     |                       |                    |                      |                 |                 |               |              |           |  |
| Species                    |         | Name        | Weight        | Nev<br>Line | v Club Red<br>Divisio |                    |                      | Lo              | cation          | R             | ait          |           |  |
| GAR, ALL                   |         |             |               |             | SPIN                  | 335                | 2019-12              |                 |                 |               | Finesse Grub |           |  |
| GAR, ALL                   |         | F COUSINS   | 16lb-12oz     |             | PLUG                  | 558                | 2019-12              |                 | MES RIVER       | A.            | rub          |           |  |
| MUSKELLUNG                 | SE, ALL | M OSTRANDE  |               | 8           | SPIN                  | 250                | 2020-01              |                 | MES RIVER       | A             | " Jointed Ha | rd Bait   |  |
|                            |         |             |               |             |                       | 700                |                      |                 |                 | a. 800 (T     |              |           |  |
|                            |         |             |               |             |                       |                    |                      |                 |                 |               |              |           |  |
| Species                    | Nar     |             | ight          | Ne<br>Line  | w Club Re<br>Divisio  |                    | altwater<br>Points   |                 | Date            | Location      |              | Bait      |  |