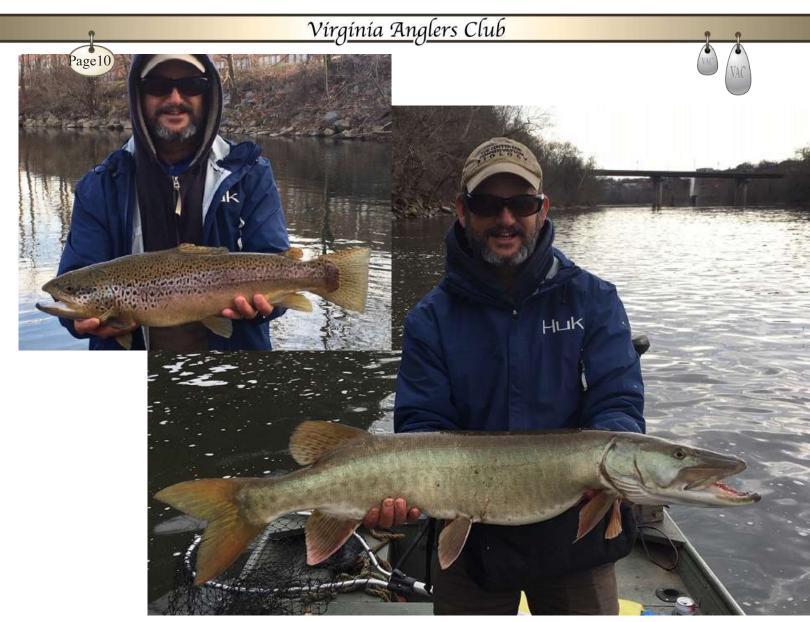

#### Recent Catch Photos

Pages 8-10

#### **ANNUAL AWARDS 2020**

|                            |         |             |               | Pre         | sident's A            | ward Fr            | eshwater             |                 |                 |               |              |           |  |
|----------------------------|---------|-------------|---------------|-------------|-----------------------|--------------------|----------------------|-----------------|-----------------|---------------|--------------|-----------|--|
| Species Name               |         | We          | ight L        | .ine        | Division              | Poi                | nts Date             | e               | Location        |               |              | Bait      |  |
| GAR, ALL                   | F COUS  | INS 16      | o-12oz 2      | 2           | PLUG                  | 558                | 2019                 | 9-12-27         | JAM             | MES RIVER,    | VA           | Grub      |  |
|                            |         |             |               | Pre         | esident's /           | Award S            | altwater             |                 |                 |               |              |           |  |
| Species                    | Nar     | ne We       | ight          | Line        | Divisi                | on                 | Points               |                 | Date            | Location      |              | Bait      |  |
|                            |         |             |               | Div         | ision Aw              | ards Fre           | shwater              |                 |                 |               |              |           |  |
| Species                    | Name    | We          | ight Lir      | ne Di       | vision                | Points             | Date                 | L               | ocation         |               | Bait         |           |  |
| GAR, ALL C CLEVINGER       |         | IGER 16II   | o-12oz 6      | SP          | SPIN 33               |                    | 2019-12-27           |                 | JAMES RIVER, VA |               | Finesse Grub |           |  |
| GAR, ALL F COUSINS         |         | NS 16II     | o-12oz 2      | PLI         | JG                    | 558                | 2019-12-2            | 27 3.           | AMES RIVI       | ER, VA        | Grub         |           |  |
|                            |         |             |               | Di          | ivision Aw            | ards Sa            | ltwater              |                 |                 |               |              |           |  |
| Species                    | Nar     | ne We       | ight          | Line        | Divisi                |                    | Points               | I               | Date            | Location      |              | Bait      |  |
|                            |         |             | "W:           | abact D     | aint" Cna             | ciac Awa           | uda Evaabur          |                 |                 |               |              |           |  |
| Species                    |         | Name        | "ні<br>Weight |             |                       | cies Awa<br>Points | ards Freshwa<br>Date | ter<br>Location | ń               |               | Bait         |           |  |
| BASS, STRIP                | ED (LL) | RL WHITE    | 4lb-2oz       | 4 5         | PIN                   | 103                | 2019-12-06           | BUGGS I         | SLAND, V        | A             | Jig          |           |  |
| BASS, WHITE                | ·       | RL WHITE    | 1lb-6oz       | 4 5         | PIN                   | 147                | 2019-12-06           |                 | SLAND, V        |               | Jig          |           |  |
| CARP                       |         | F COUSINS   | 5lb-10oz      | 2 5         |                       |                    | 2020-01-05           |                 | IVER, VA        |               | Grub         |           |  |
| CRAPPIE, ALL               |         | F COUSINS   | 1lb-4oz       | 2 5         |                       |                    | 2019-12-06           |                 | SLAND LA        | KE, VA        | Hair Jig     |           |  |
| GAR, ALL                   |         | F COUSINS   | 16lb-12oz     | 2 P         |                       |                    | 2019-12-27           |                 | IVER, VA        | Short College | Grub         |           |  |
| - //uchoken/#// Day (004-) |         | M OSTRANDER | 15lb-0oz      | 8 S         |                       |                    | 2020-01-09           |                 |                 |               | 6" Jointed H | lard Bait |  |
|                            |         |             | "4            | iahost      | Doint" Cn             | ncina Au           | ards Saltwa          | tow             |                 |               |              |           |  |
| Species                    | Nar     | ne We       |               | Line        | Divisi                |                    | Points               |                 | Date            | Location      |              | Bait      |  |
|                            |         |             |               | Heavie      | st" Specie            | s Award            | ls Freshwate         | r               |                 |               |              |           |  |
| Species                    |         | Name        | Weight        |             | Division              |                    |                      |                 | ation           | E             | Bait         |           |  |
| BASS, STRIP                | ED (LL) | RL WHITE    | 4lb-2oz       | 4           | SPIN                  | 103                | 2019-12-0            | 06 BUG          | GS ISLAN        | D, VA J       | ig           |           |  |
| BASS, WHITE                | . 12 20 | RL WHITE    | 1lb-6oz       | 4           | SPIN                  | 147                | 2019-12-0            |                 | GS ISLAN        |               | ig           |           |  |
| CARP                       |         | F COUSINS   | 5lb-10oz      | 2           | SPIN                  | 175                | 2020-01-0            |                 | ES RIVER,       | 5.90 m        | Grub         |           |  |
| CRAPPIE, ALL               |         | RL WHITE    | 1lb-8oz       | 4           | SPIN                  | 187                | 2019-12-0            |                 | GS ISLAN        |               | ig           |           |  |
| GAR, ALL                   |         | C CLEVINGER | 16lb-12oz     | 6           | SPIN                  | 335                | 2019-12-2            |                 | ES RIVER,       | MARKET SOO    | inesse Grub  |           |  |
| MUSKELLUNG                 | SE, ALL | M OSTRANDE  | 15lb-0oz      | 8           | SPIN                  | 250                | 2020-01-0            | 9 <b>JAM</b>    | ES RIVER,       | VA 6          | " Jointed Ha | rd Bait   |  |
|                            |         |             |               | "Heavie     | set" Sneci            | oc Awar            | ds Saltwater         | ■or             |                 |               |              |           |  |
| Species                    | Nar     | ne We       |               | Line        | Divisi                |                    | Points               |                 | Date            | Location      |              | Bait      |  |
|                            |         |             |               | *******     |                       |                    |                      |                 |                 |               |              |           |  |
| Species                    |         | Name        | Weight        | Nev<br>Line | v Club Red<br>Divisio |                    |                      | Lo              | cation          | R             | ait          |           |  |
| GAR, ALL                   |         |             |               |             | SPIN                  | 335                | 2019-12              |                 |                 |               | Finesse Grub |           |  |
| GAR, ALL                   |         | F COUSINS   | 16lb-12oz     |             | PLUG                  | 558                | 2019-12              |                 | MES RIVER       | A.            | rub          |           |  |
| MUSKELLUNG                 | SE, ALL | M OSTRANDE  |               | 8           | SPIN                  | 250                | 2020-01              |                 | MES RIVER       | A             | " Jointed Ha | rd Bait   |  |
|                            |         |             |               |             |                       | 700                |                      |                 |                 | a. 800 (T     |              |           |  |
|                            |         |             |               |             |                       |                    |                      |                 |                 |               |              |           |  |
| Species                    | Nar     |             | ight          | Ne<br>Line  | w Club Re<br>Divisio  |                    | altwater<br>Points   |                 | Date            | Location      |              | Bait      |  |