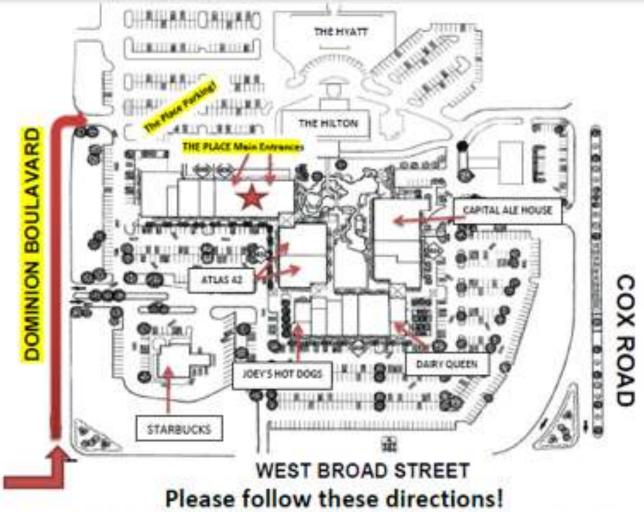

# Virginia Anglers Club

4036-C Cox Road | Glen Allen, VA 23060 Ph (804) 346-2100 Fax (804) 346-3094 www.theplaceatinnsbrook.com

Dear Guests of The Place at Innsbrook.

We have been asked by Innsbrook's Property Management to remind all our guests to use our Main Entrances and parking lot located on the Hotel side of the Shoppes at Innsbrook beside the Hilton Garden Inn.

We have been asked to please try and leave the Broad Street parking lot open for the customers of our surrounding businesses.

We appreciate your help with this!

Note: Map Quest, GPS, Google Maps, etc. are MISLEADING!

Search us using MAP QUEST by our BUSINESS NAME (The Place at Innsbrook) NOT our physical address. Map Quest will lead you right to us!

We are NOT located on Cox Road; we are located in The Shoppes at Innsbrook that sits on Broad Street BETWEEN Cox Road and Dominion Blvd. Using Dominion Blvd. is your best and most direct route!

#### Directions to our Parking Lot and Main Entrance:

- Interstate 64 East to Broad Street Exit #178B
- Interstate 64 West to Broad Street Exit #178B
- 288 N toward US-360/VA-76 N.- Merge onto I-64 E toward I-95/Richmond- Merge onto US-250 E/W Broad St via EXIT 178B toward Richmond.
- Once on Broad Street you are going East,
- Turn left at the first light (Dominion Blvd.)
- Starbucks is on the corner
- · The Place at Innsbrook is the second entrance on the right
- If you reach Sadler Rd you've gone a little too far

We are located directly beside THE HILTON GARDEN INN! We share parking with them!

Use Our Business name "The Place at Innsbrook" to map search us instead of our physical address. The directions by business name will lead you right to us!

- Take exit 178B to merge onto US-250 E toward Richmond. Once on Broad Street you are going East.
- Turn left at the first light (Dominion Blvd.)
- · You will see a Starbucks the comer
- The Place is the second entrance on the right once you have turned on Dominion Blvd.
- If you reach Sadier Rd you've gone a little too far

We are located DIRECTLY BESIDE The Hilton Garden Inn! We share parking with them!