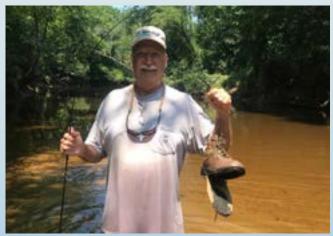

Brittan Jones and A Nice Smallmouth Bass

Catch of the day was undoubtedly Parks Rountrey's boot. After blowing out his boot (again, after a couple of fixes) he hooked it and proudly displayed his catch. Hope to see you all next year somewhere along this 62 mile (small) river.

Parks Rountrey and Citation Floppy Sole

(If Park's catch was a size 11 EEE instead of the 9 ½ C he caught,

He would have gotten 17 more points for his catch)