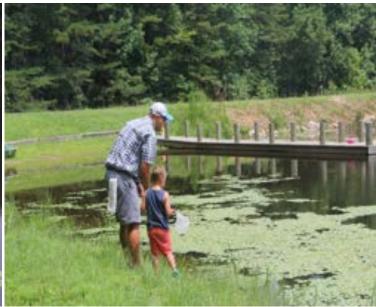

## The 2nd ANNUAL KID' FISHING DAY – LEADER BOBBY BROUGHTON

SUNDAY, JULY 29TH (By Bobby Broughton)

We had Fond memories were made yet again at our second annual Kids' Fishing Expedition. The weatherman called for potential rain, but fortunately for us, those rain clouds stayed away allowing for sunshine all afternoon. We had a total of 29 attend the event including 17 adults, 11 youngsters, and a two-week old infant. The goal for the day was for each kid to catch a fish, and by the smiles on their faces, I believe we succeeded. Hopefully this expedition is one that will continue for years to come. Thank you to Fred Murray and Stuart Lee for their help organizing the event and making it a success. A special thank you to Jeanne Stephenson the wife of former member Dick Stephenson, for her generous contribution to the club and for sponsoring this year's event.

# **Photos from the Kids Fishing Expedition:**