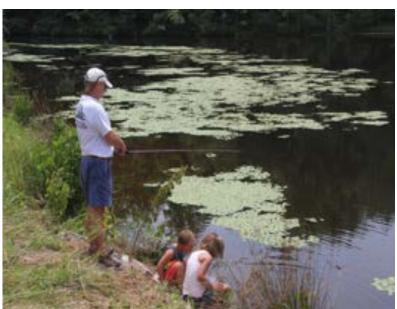

## The 2nd ANNUAL KID' FISHING DAY – LEADER BOBBY BROUGHTON

SUNDAY, JULY 29TH (By Bobby Broughton)

We had Fond memories were made yet again at our second annual Kids' Fishing Expedition. The weatherman called for potential rain, but fortunately for us, those rain clouds stayed away allowing for sunshine all afternoon. We had a total of 29 attend the event including 17 adults, 11 youngsters, and a two-week old infant. The goal for the day was for each kid to catch a fish, and by the smiles on their faces, I believe we succeeded. Hopefully this expedition is one that will continue for years to come. Thank you to Fred Murray and Stuart Lee for their help organizing the event and making it a success. A special thank you to Jeanne Stephenson the wife of former member Dick Stephenson, for her generous contribution to the club and for sponsoring this year's event.

# **Photos from the Kids Fishing Expedition:**