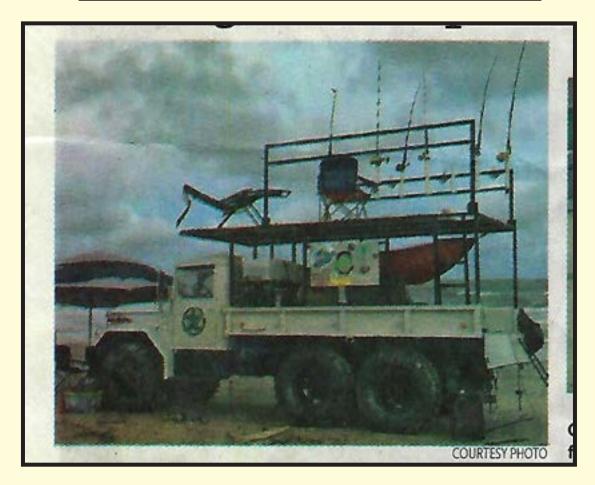

## THE ULTIMATE SURF FISHING TRUCK?

Although the image is a little fuzzy, the reader can readily see that there is life after the Army for a retired duce and a half. This picture recently appeared in the Coastland Times published on the Outer Banks of North Carolina. The truck was photographed on the beach at Rodanthe, NC. The second deck is all about casting and catching and, as examination of the left end of this deck shows, is perfectly equipped for slow fishing.

It is a little difficult to see what is happening on the first deck. If it were the Noland's truck, the first deck would be tricked out for cooking for the multitudes and a corner would be dedicated for hush puppy prep by Jeff Doughty.

There is an apparent need for a crew member being on the sand to unhook and ice down or release each catch. However, it looks like getting stuck in the dry sand or the wash is not of any particular concern.

Got the bug now for a similar vehicle? A Google of "military surplus trucks" is a good placed to start. There are plenty of similar trucks just waiting for your creativity to become a killer surf fishing vehicle.