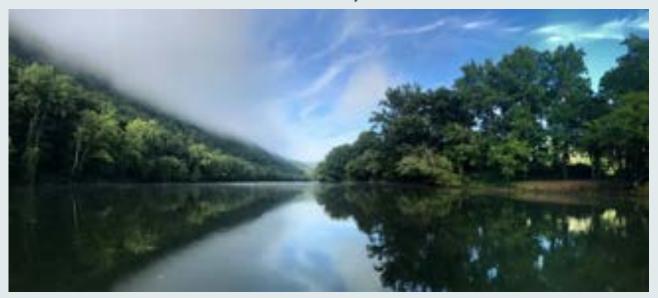

# JULY EXPEDEITION REPORTS SPECIAL 2 DAY FLOAT TRIP EXPEDITION GIUIDED BY WES HODEGES ON THE NEW RIVER

JULY 17TH & 18TH - By Mie Ostrander

A Calm Moment on The New River

For three days in the middle of July, six anglers (all members of either the Virginia Anglers Club or the Fly Fishers of Virginia) traveled west to fish the New River over the course of two full days of guided fishing. We settled in a yurt, at Kairos Resort, where the entrance to the camp was in Virginia and the yurt was actually in West Virginia. The terrain was incredible, with steep, forested cliffs in the back yard of the yurt and the New River plowing through the mountains about a thousand feet below.