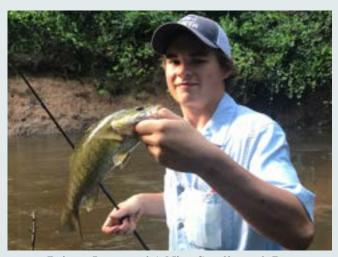

Doug and Max Moran were the fly fishers in the group, while Bob Brown Jr., Parks Rountrey, Mike Ostrander and two friends of the club, Jon Michael Jones and Brittain Jones fished spin. A nice variety of species were caught including black crappie, smallmouth bass, largemouth bass, spotted bass, white perch, channel catfish, redbreast sunfish, green sunfish and bluegill.

Brittan Jones and A Nice Smallmouth Bass

Catch of the day was undoubtedly Parks Rountrey's boot. After blowing out his boot (again, after a couple of fixes) he hooked it and proudly displayed his catch. Hope to see you all next year somewhere along this 62 mile (small) river.