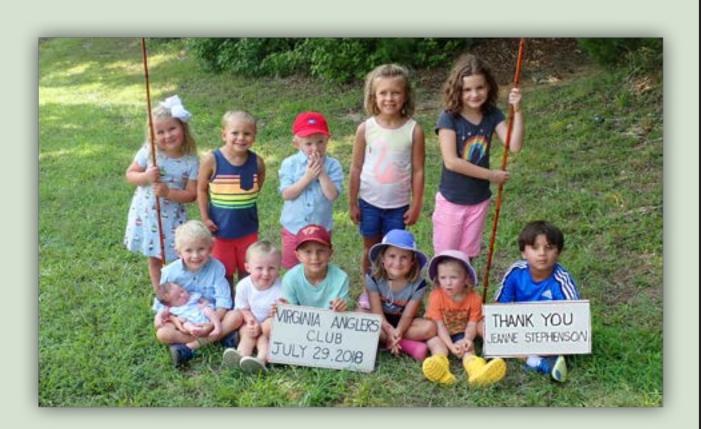

## The 2nd ANNUAL KID' FISHING DAY – LEADER BOBBY BROUGHTON

SUNDAY, JULY 29TH (By Bobby Broughton)

We had Fond memories were made yet again at our second annual Kids' Fishing Expedition. The weatherman called for potential rain, but fortunately for us, those rain clouds stayed away allowing for sunshine all afternoon. We had a total of 29 attend the event including 17 adults, 11 youngsters, and a two-week old infant. The goal for the day was for each kid to catch a fish, and by the smiles on their faces, I believe we succeeded. Hopefully this expedition is one that will continue for years to come. Thank you to Fred Murray and Stuart Lee for their help organizing the event and making it a success. A special thank you to Jeanne Stephenson the wife of former member Dick Stephenson, for her generous contribution to the club and for sponsoring this year's event.

Members in attendance: Fred Murray, Stuart Lee, Bobby Broughton, Glenn Carter, Bob Brown, Rob Brown, Vic Skakandy, and Frank Hart