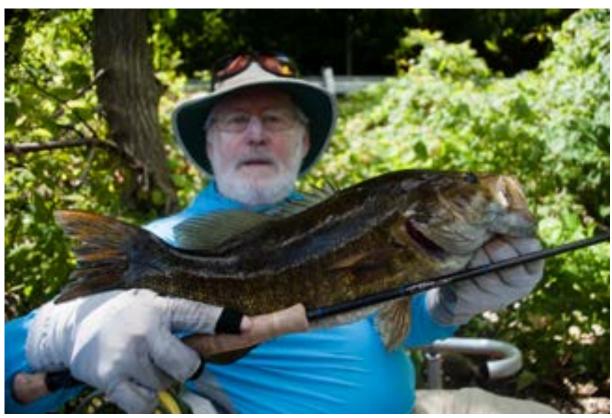

# JUNE EXPEDITION REPORTS SMALL RIVER WADE FISHING EXPEDITION -LEADER MIKE OSTRANDER

SATURDAY, JUNE 30TH
By Mike Ostrander

There's nothing like wade fishing a small stream/river and when it has the potential for citation sized fish, well, that makes it all the more exciting. Smallmouth bass over 20" and four pounds have been caught during this VAC Expedition in the past and huge carp lie in wait under and around lots of debris. The carp are huge, and with all the snags, that specie becomes one hard fish to contend with on this small river, but the smallies ... well they are there waiting for a fly, grub or some other soft plastic.

With the river a little above normal, seven anglers trotted out to cast the morning away and enjoy the serene beauty of the York River tributary. Although no citations were caught, a couple bass pushed three pounds and some channel catfish went over five pounds. Not bad in a small stream!

Doug and Max Moran were the fly fishers in the group, while Bob Brown Jr., Parks Rountrey, Mike Ostrander and two friends of the club, Jon Michael Jones and Brittain Jones fished spin. A nice variety of species were caught including black crappie, smallmouth bass, largemouth bass, spotted bass, white perch, channel catfish, redbreast sunfish, green sunfish and bluegill.