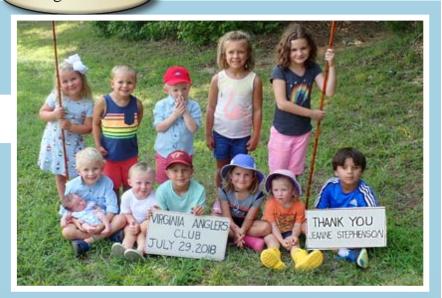

## The 2nd ANNUAL KID' FISHING DAY – LEADER BOBBY BROUGHTON

SUNDAY, JULY 29TH (By Bobby Broughton)

We had Fond memories were made yet again at our second annual Kids' Fishing Expedition. The weatherman called for potential rain, but fortunately for us, those rain clouds stayed away allowing for sunshine all afternoon. We had a total of 29 attend the event including 17 adults, 11 youngsters, and a two-week old infant. The goal for the day was for each kid to catch a fish, and by the smiles on their faces, I believe we succeeded. Hopefully this expedition is one that will continue for years to come. Thank you to Fred Murray and Stuart Lee for their help organizing the event and making it a success. A special thank you to Jeanne Stephenson the wife of former member Dick Stephenson, for her generous contribution to the club and for sponsoring this year's event.

Members in attendance: Fred Murray, Stuart Lee, Bobby Broughton, Glenn Carter, Bob Brown, Rob Brown, Vic Skakandy, and Frank Hart

# **Photos from the Kids Fishing Expedition:**