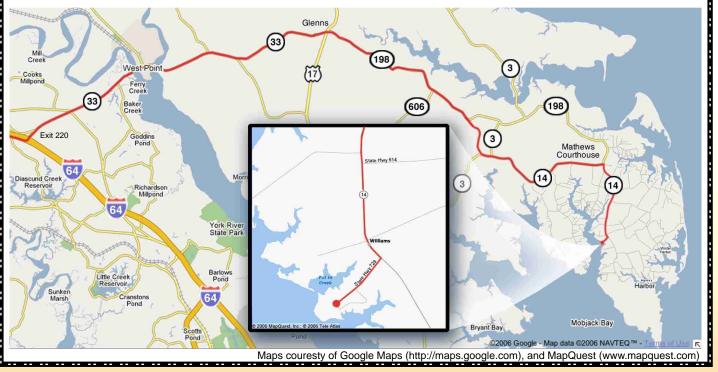

### Directions to Bill Barnett's House for Tournament Cookout

From Richmond, take 64 East to exit 220 (Rt. 33 to West Point). Take Rt.33 East to Glenns. Pass Rt. 17 and road turns into Rt. 198. Take Rt 198 to Mathews Courthouse. Turn Right on Rt. 14 South, and take Rt.14 South about 2 1/2 miles to Rt 729. Turn Right on 729 and continue straight at the End of State Maintenance sign (Bill Barnett's driveway). Go on driveway and his house is at the end.

Note: There is a well marked Public Boat Landing about 1 Mile south of Mathews Courthouse (It's on the East River).

Page 7