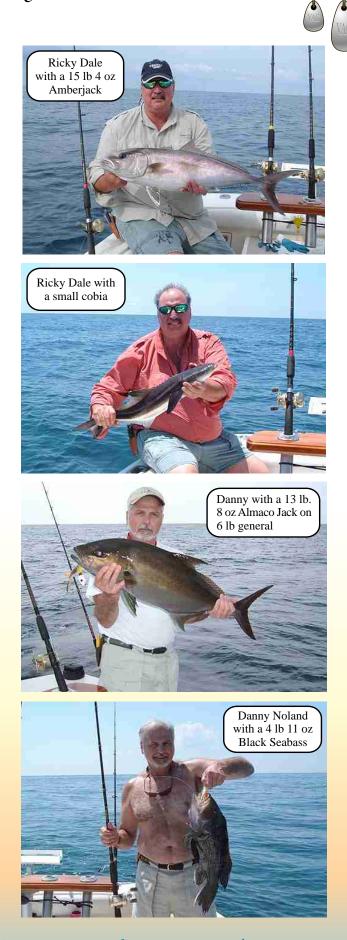

**Ricky Dale, Buddy and Danny Noland** spent a week in Hatteras in early June for what was going to be a week of offshore action and some wreck fishing. The week started off pretty good on Sunday, with numerous chances for cobia on some wrecks near Diamond Shoals. The only two that we were able to land and release were by **Ricky**, 29" and 31" fish, which were under the NC limit. We saw some big cobia, but had trouble getting the big ones to eat.

**Bruce Henderson** and **Jim Sheffield** tried the cobia later in the week, but the action had slowed down due to rough seas and sight casting was out of the question. The best catches for the week was a new club record and specie leading triggerfish, 5-4 on 6# spin for 172 points for **Buddy**, a 15-4 amberjack on 8 plug for 169 points for **Ricky**, and a 44-0 shark on 12# plug for 110 points and a new club record and species leader for **Danny**. These catches will soon be beaten as the wreck fishing is just beginning for the summer.