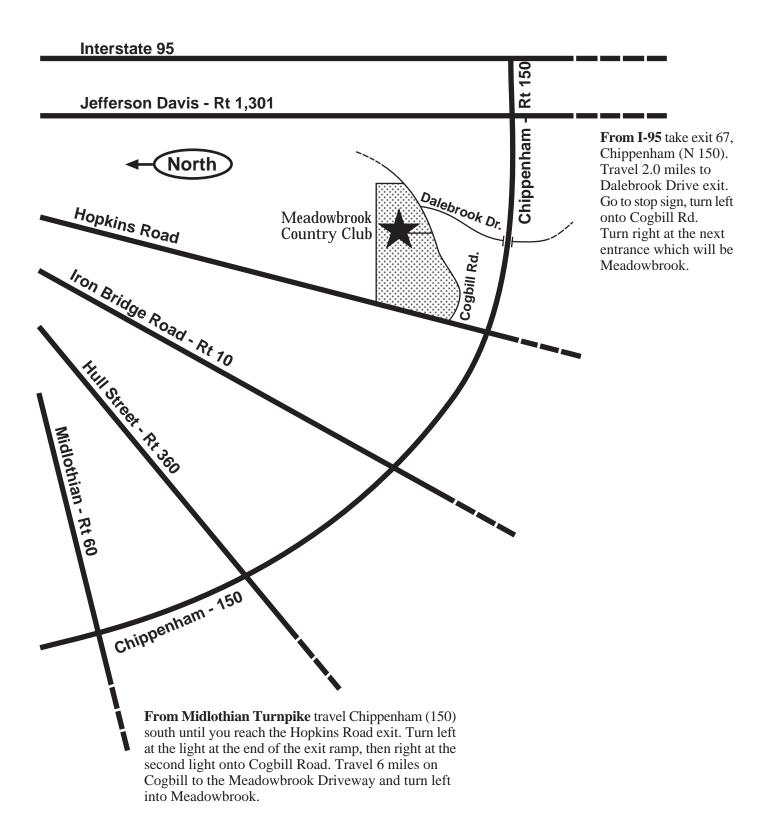

### 41st Anniversary Banquet

There will be no December meeting.

The 41st Annual Virginia Anglers Club Banquet will be held at Meadowbrook Country Club on January 25, 2003 at 5:30 pm. Be sure to mark your calendars. See page 5 of this newsletter for complete details.

A 1 st
Anniversary
Banquet

January 25, 2002 at 5:30 pm.
Meadowbrook Country Club

Menu

Entrees:
Prime Rib of Beef (carving station)
Chicken Marsala

Vegetables:
Fresh Green Beans Almondine
Roasted Red Potatoes
Chef's Medley

VAC Annual Banquet, January 25, at 5:30 pm.